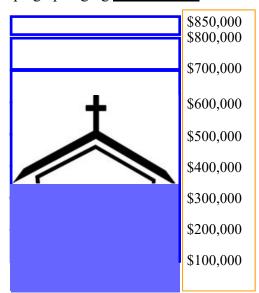

Thank you to the **237** donors who have started off our *Raise the Roof* campaign pledging *\$343,041.00!* 

We continue to receive pledge cards in the mail daily and will keep you updated on how successful this campaign is.