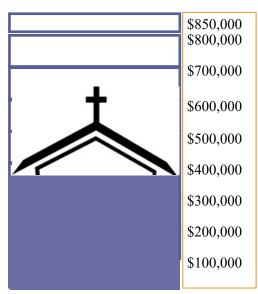

Thank you to the **283** donors who have started off our *Raise the Roof* campaign pledging \$393,875.23!

We continue to receive pledge cards in the mail and will keep you updated on how successful this campaign is. Thank you for your sacrifice and generosity.

Can you help us raise the roof?