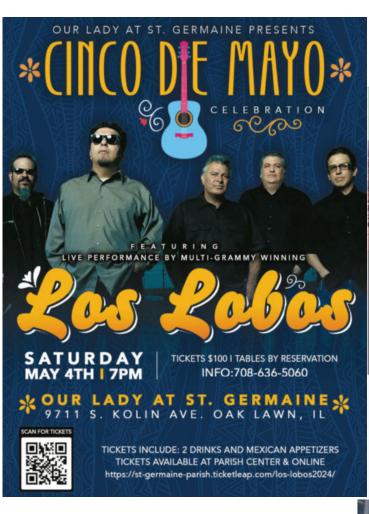

# Parish Grand Raffle \*

Grand Prize - \$10,000 2nd Prize - \$2,000 3rd Prize - \$1,000

Seller of Grand Prize Ticket - \$500 Donation \$20 or 6 for \$100

Prize Drawing May 4th, 2024
Early Bird Drawing; March 31st, 2024
Winners need not be present